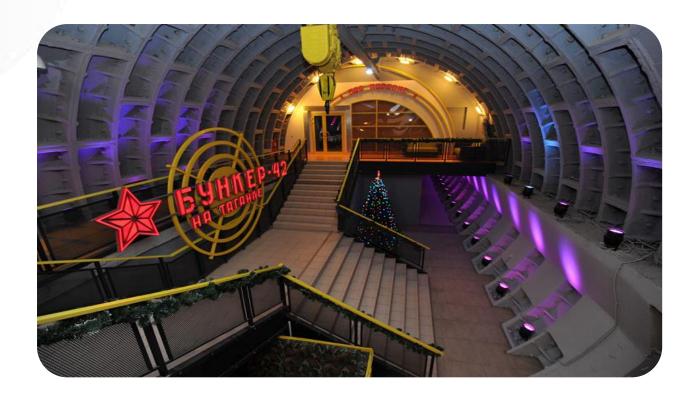

In Moscow the deeper underground you go, the more secrets you will reveal. So, be ready for Stalin's next wonder hidden 65 meters under the ground – an anti-nuclear bunker built during WW2. The secret "Object 02" was built in close distance to the Kremlin, so Stalin could easily get to the bunker faster in case of a nuclear attack. Take a part in an adrenaline-rushing game where you will need to protect the bunker from invaders, search for and destroy weapons hidden in the dark corridors, and finally fight with them.