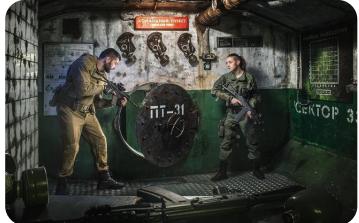

In Moscow the deeper underground you go, the more secrets you will reveal. So, be ready for Stalin's next wonder hidden 65 meters under the ground – an anti-nuclear bunker built during WW2. The secret "Object 02" was built in close distance to the Kremlin, so Stalin could easily get to the bunker faster in case of a nuclear attack. Take a part in an adrenaline-rushing game where you will need to protect the bunker from invaders, search for and destroy weapons hidden in the dark corridors, and finally fight with them.