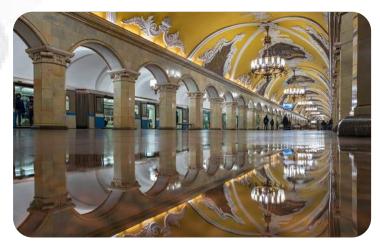

Continue with the bright side of the Stalin's regime hidden underground – the Moscow Metro. Do you know why its construction was one of the major priorities for Stalin? Explore the grandiose showpiece of Stalin's government and find out the secrets of this underground city which is either a live-museum or a lavish palace, rather than a transportation system. We will also have a sneak peek at one of Stalin's skyscrapers – the tallest buildings of the USSR, ordered by Stalin himself.